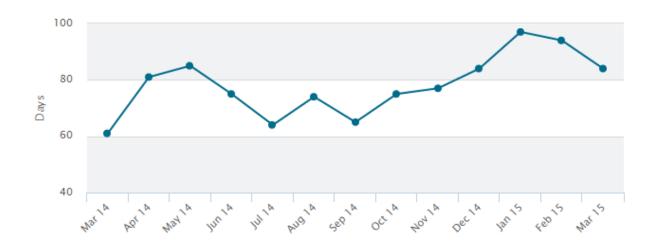

## Average Days on Market for Lubbock Homes

| Trending Stats |    |                   |        |  |  |
|----------------|----|-------------------|--------|--|--|
| March 2014     | 61 | Change            | 23     |  |  |
| March 2015     | 84 | Percentage Change | 37.70% |  |  |