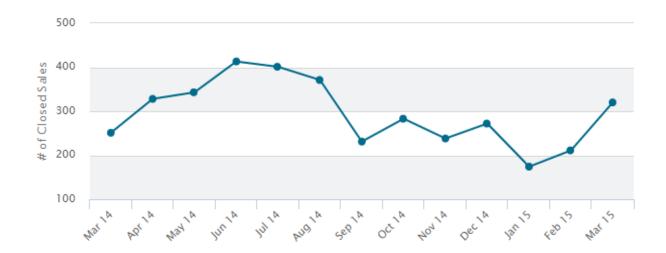

## **Closed Sales for Lubbock Homes**

| Trending Stats |     |                   |        |            |  |
|----------------|-----|-------------------|--------|------------|--|
| March 2014     | 251 | Change            | 69     | Δ <b>3</b> |  |
| March 2015     | 320 | Percentage Change | 27.49% |            |  |