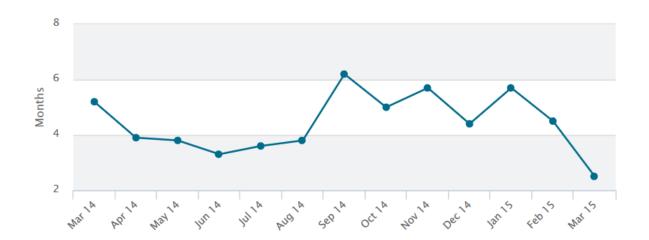

## Months Supply of Inventory for Lubbock Homes

| Trending Stats |      |                   |         |          |  |
|----------------|------|-------------------|---------|----------|--|
| March 2014:    | 5.20 | Change            | -2.7    | <b>M</b> |  |
| March 2015:    | 2.50 | Percentage Change | -51.92% | <b>X</b> |  |