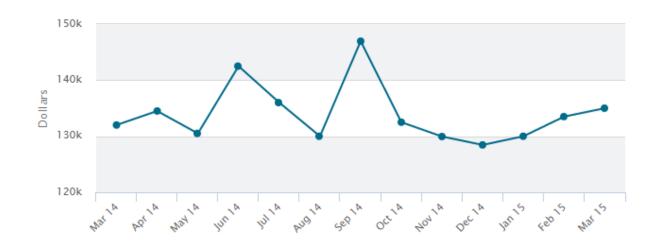

## Median Sold Price for Lubbock Homes

| Trending Stats |              |                   |          |      |  |
|----------------|--------------|-------------------|----------|------|--|
| March 2014     | \$132,000.00 | Change            | 3,000.00 | A 3. |  |
| March 2015     | \$135,000.00 | Percentage Change | 2.27%    |      |  |